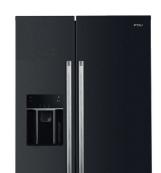

#### **GENERAL FEATURES**

Side by side refrigerator

2 doors

4 Star Freezer Rating

LED Touch Screen

Electronic Control System

Aluminum Handle

Door with Ice/Water Dispenser

Stainless Steel door

Auto Defrost

4 Adjustable tempered Glass Shelves

Kids Safety Lock