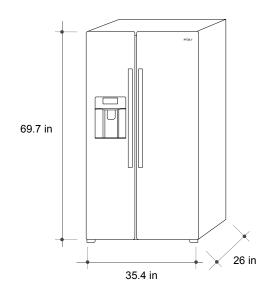

#### **CERTIFICATIONS**

UL

Product Dimensions (height x width x depth)

69.7 in x 35.4 in x 26 in