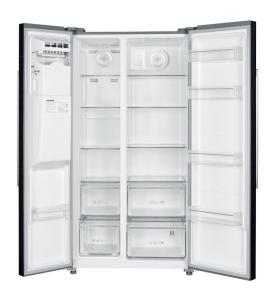

#### **GENERAL FEATURES**

Side by side refrigerator

2 doors

4 Star Freezer Rating

LED Touch Screen

Electronic Control System

Aluminum Handle

Door with Ice/Water Dispenser

Stainless Steel door

Auto Defrost

4 Adjustable tempered Glass Shelves

Kids Safety Lock