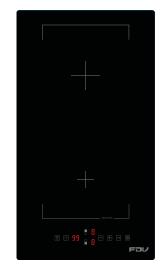

# ELITE INDUCTION 2B

SKU: GK-ID123505

# **GENERAL FEATURES**

| 12" Built-in Induction Hob     |
|--------------------------------|
| 2 Element                      |
| Touch Control                  |
| Power Stage Setting: 9 levels. |
| Residual heat indicator        |
| Child lock                     |
| Auto pan detection.            |
| Overheat protection.           |
| Stop & Go (Pause) Function     |