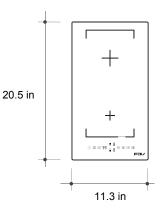

### CERTIFICATIONS

ETL & FCC Certificate CETL Certificate

Product Dimensions (height x width x depth) 2.3 in x 11.3 in x 20.5 in

SHEET SHEET