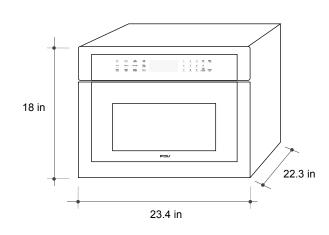

## **ACCESSORIES**

Side Rack

**Baking Tray** 

Tray Holder

Baking Big Grid

**Baking Small Grid** 

**Product Dimensions** (height x width x depth)

18 in x 23.4 in x 22.3 in