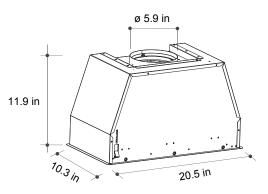

## ACCESSORIES

- 1 Aluminum Filter
- 2 Charcoal Filters
- 1 Corrugated Aluminum Tube

Product Dimensions (height x width x depth) 11.9 in x 20.5 in x 10.3 in

Built-in Dimensions (height x width x depth) 11.9 in x 19.7 in x 10.3 in