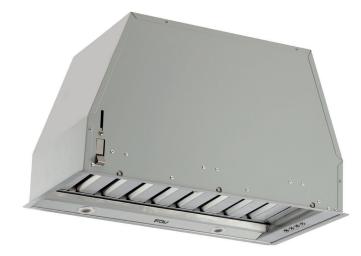

### GENERAL FEATURES

| Built-In                          |
|-----------------------------------|
| Stainless Steel                   |
| 3 Speeds                          |
| Electronic Switch                 |
| LED Lighting                      |
| Maximum Airflow Capacity: 450 CFM |

## ACCESSORIES

- 1 Aluminum Filter
- 2 Charcoal Filters
- 1 Corrugated Aluminum Tube

Product Dimensions (height x width x depth) 11.9 in x 20.5 in x 10.3 in

Built-in Dimensions (height x width x depth) 11.9 in x 19.7 in x 10.3 in