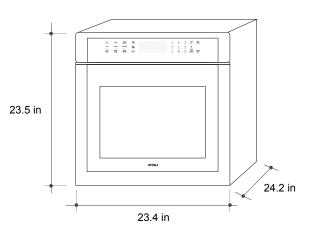

# ACCESSORIES

Side Rack Rotisserie Baking Tray Tray holder Baking Big Grid Baking Small Grid

Product Dimensions (height x width x depth) 23.5 in x 23.4 in x 24.2 in