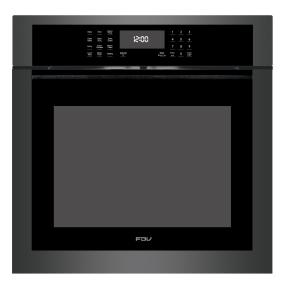

#### GENERAL FEATURES

Built-in Oven Touch Controls Stainless Steel Functions: Timer, Bake, Broil, Proof, Warm, Convection Bake, Convection Broil, Convection Roast, Air Fry, Steam Clean. Child Safety Lock