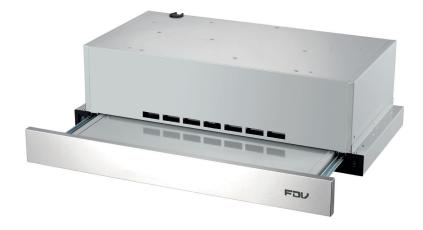

## SMART SLIDE OUT HOOT

SKU: US-15339

## GENERAL FEATURES

| Slide-Out                     |
|-------------------------------|
| Stainless Steel Bar           |
| Front Recirculation           |
| 2 Speeds                      |
| Rocker Switch                 |
| LED Lighting                  |
| Max Airflow Capacity: 123 CFM |