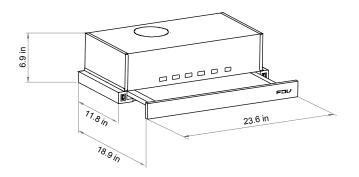

## **BUILT-IN**

Dimensions when extended (height x width x depth) 6.9 in x 23.6 in x 18.9 in

ACCESSORIES

1 Baffle Filter

Product Dimensions (height x width x depth) 6.9 in x 23.6 in x 11.8 in